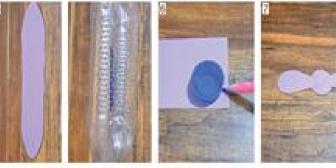

er cutter. This is where you will insert the wings (see picture 6). You can ask an adult for help.

6. Take the bottle cap and cut a piece of paper to match its size. Cut a propeller from the same paper, then paste the propeller onto the circular piece and then onto the bottle cap, pictures 7, 8 and 9.

7. Cut a fin that is three inches long and one-inchwide, then cut a rudder that is two inches long and one-inch-wide from the same purple paper, pictures 10 and 11.

8. Insert the wings into the slits you made in the bottle, picture 12. 9. Cut a one-inch slit at the bottom of the bottle and insert the fin and rudder, pictures 13 and 14. 10. Cut six small circles from the other coloured paper and paste them on top of the wings on the bottle. Add two stars, one on each wing; picture 15.











By The Crafter

11. Make two small holes at the top centre of the bottle, insert the string from one hole and bring it out from the other.

> The writer can be contacted at ithecraftman@gmail.com

performing on stage today?"

I told her I was a participant in

the debate group. She told me a lit-

tle about herself like her name, and

that she worked there. She shared a

story from her own life, telling me

that she also had stage fright when

she was young, and understood how

difficult it was to get up and speak

in front of a crowd. She encouraged

me to stay calm, assuring me that once I started speaking, everything

# Story time

By Aqsa Shoaib

6

# The power of encouragement

fter multiple days of practice, the day had finally arrived — the day of my first ever live performanc