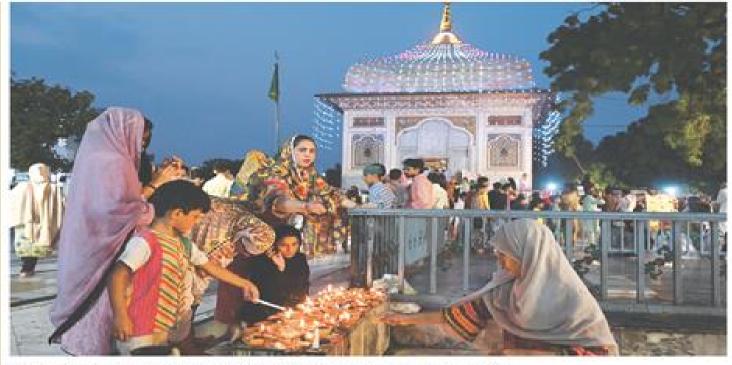

LAHORE: Devotees light eartherclamps at the shrine of Hazhet Main Mir during the saint's Urs celebrations.--Wiste Star

PPHI Sindh, a company registered under Section 42 of Companies Act 2017 invites sealed bids. from the interested Contractors / firms meeting eligibility criteria, viz. having registration with Federal Board of Revenue (FBR) for Income Tax, Seles Tax in case of procurement of goods, registration with the Sindh Revenue Board in case of procurement of works and services and registration with Pakistan Engineering Council as the case may be and are not black listed with any Federal, Provincial or District government, hwing sufficient experience in execution of construction / repair and renovation of buildings for the following works.