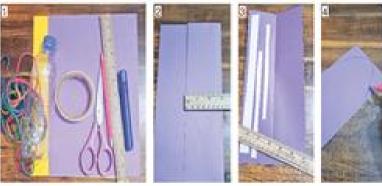

aper cutter. This is where you will insert the wings (see picture 6). You can ask an adult for help.

6. Take the bottle cap and cut a piece of paper to match its size. Cut a propeller from the same paper, then paste the propeller onto the circular piece and then onto the bottle cap, pictures 7, 8 and 9.

7. Cut a fin that is three inches long and one-inchwide, then cut a rudder that is two inches long and one-inch-wide from the same purple paper, pictures 10 and 11.

8. Insert the wings into the slits you made in the bottle, picture 12. 9. Cut a one-inch slit at the bottom of the bottle and insert the fin and rudder, pictures 13 and 14. 10. Cut six small circles from the other coloured paper and paste them on top of the wings on the bottle. Add two stars, one on each wing; picture 15.











By The Crafter

11. Make two small holes at the top centre of the bottle, insert the string from one hole and bring it out from the other.

> The writer can be contacted at ithecraftman@gmail.com

performing on stage today?"

I told her I was a participant in

the debate group. She told me a lit-

tle about herself like her name, and

that she worked there. She shared a

story from her own life, telling me

that she also had stage fright when

she was young, and understood how

difficult it was to get up and speak

in front of a crowd. She encouraged

me to stay calm, assuring me that once I started speaking, everything

# Story time

By Aqsa Shoaib

6

# The power of encouragement

fter multiple days of practice, the day had finally arrived — the day of my first ever live performa