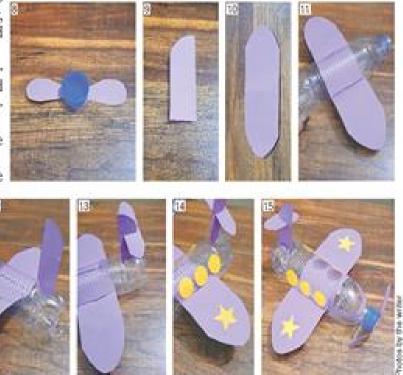

utter. This is where you will insert the wings (see picture 6). You can ask an adult for help.

6. Take the bottle cap and cut a piece of paper to match its size. Cut a propeller from the same paper, then paste the propeller onto the circular piece and then onto the bottle cap, pictures 7, 8 and 9.

7. Cut a fin that is three inches long and one-inchwide, then cut a rudder that is two inches long and one-inch-wide from the same purple paper, pictures 10 and 11.

8. Insert the wings into the slits you made in the bottle, picture 12. 9. Cut a one-inch slit at the bottom of the bottle and insert the fin and rudder, pictures 13 and 14. 10. Cut six small circles from the other coloured paper and paste them on top of the wings on the bottle. Add two stars, one on each wing; picture 15.











By The Crafter

11. Make two small holes at the top centre of the bottle, insert the string from one hole and bring it out from the other.

> The writer can be contacted at ithecraftman@gmail.com

performing on stage today?"

I told her I was a participant in

the debate group. She told me a lit-

tle about herself like her name, and

that she worked there. She shared a

story from her own life, telling me

that she also had stage fright when

she was young, and understood how

difficult it was to get up and speak

in front of a crowd. She encouraged

me to stay calm, assuring me that once I started speaking, everything

# Story time

By Aqsa Shoaib

6

# The power of encouragement

fter multiple days of practice, the day had finally arrived — the day of my first ever live performance in