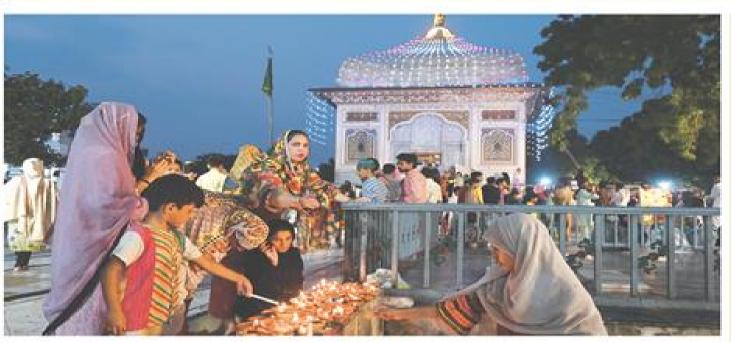

LAHORE: Devotees light eartherclamps at the shrine of Hazhet Main Mir during the saint's Urs celebrations.--Wiste Star

PPHI Sindh, a company registered under Section 42 of Companies Act 2017 invites sealed bids. from the interested Contractors / firms meeting eligibility criteria, viz. having registration with Federal Board of Revenue (FBR) for Income Tax, Seles Tax in case of procurement of goods, registration with the Sindh Revenue Board in case of procurement of works and services and registration with Pakistan Engineering Council as the case may be and are not black listed with any Federal, Provincial or District government, hwing sufficient experience in execution of construction / repair and renovation of buildings for the following works.